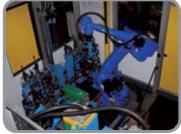

Robot welding cells for BMW mini Airbag covers

Mig welding robot cell with orbital turntable for welding facia assemblies

Triple robot cell for welding rear quarter bodyside assemblies

Larger projects can be undertaken with our partner SERRA who are specialist builders of large assembly lines.