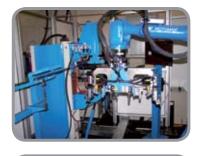

Robot welding cells for BMW mini Airbag covers

Mig welding robot cell with orbital turntable for welding facia assemblies

Triple robot cell for welding rear quarter bodyside assemblies

Larger projects can be undertaken with our partner SERRA who are specialist builders of large assembly lines.