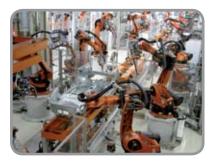

Robot welding cells for BMW mini Airbag covers

Mig welding robot cell with orbital turntable for welding facia assemblies

Triple robot cell for welding rear quarter bodyside assemblies

Larger projects can be undertaken with our partner SERRA who are specialist builders of large assembly lines.