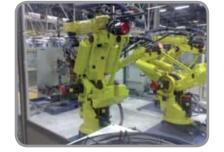

Robot welding cells for BMW mini Airbag covers

Mig welding robot cell with orbital turntable for welding facia assemblies

Triple robot cell for welding rear quarter bodyside assemblies

Larger projects can be undertaken with our partner SERRA who are specialist builders of large assembly lines.