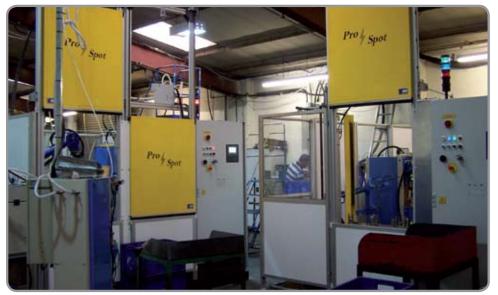

Robot welding cells for BMW mini Airbag covers

Mig welding robot cell with orbital turntable for welding facia assemblies

Triple robot cell for welding rear quarter bodyside assemblies

Larger projects can be undertaken with our partner SERRA who are specialist builders of large assembly lines.