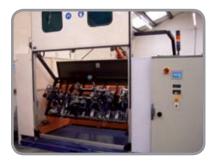

Robot welding cells for BMW mini Airbag covers

Mig welding robot cell with orbital turntable for welding facia assemblies

Triple robot cell for welding rear quarter bodyside assemblies

Larger projects can be undertaken with our partner SERRA who are specialist builders of large assembly lines.