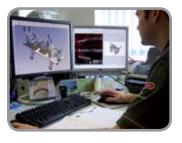

## **Special Purpose Welding Machines**

welding & joining technologies

Prospot has the ability to design and build special purpose welding and assembly machines for all types of welding applications including MIG, TIG, SPOT, SPOT SEAM, BUTT, CAPACITOR DISCHARGE and PROJECTION WELDING.