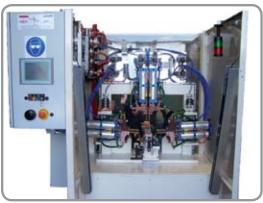

6 Headed multi spot welder

3 Headed spot welder for welding fuel hose necks

3 Headed multi projection welder with eject station

Twin headed projection welding machine with servo controlled fixture for multi component welding