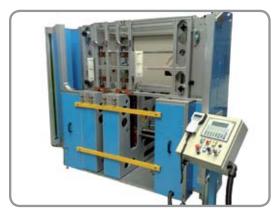

6 Headed multi spot welder

3 Headed spot welder for welding fuel hose necks

3 Headed multi projection welder with eject station

Twin headed projection welding machine with servo controlled fixture for multi component welding