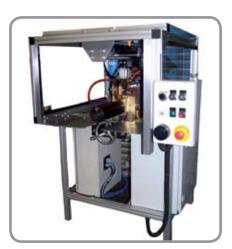

Capacitor discharge stud welding machine

Semi automatic filter seam welder

Twin headed spot welder

SEERA PRIMA Hupertherm Sit LUCATA