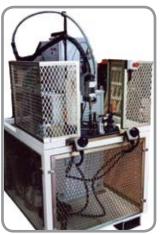

6 Headed multi spot welder

3 Headed spot welder for welding fuel hose necks

3 Headed multi projection welder with eject station

Twin headed projection welding machine with servo controlled fixture for multi component welding