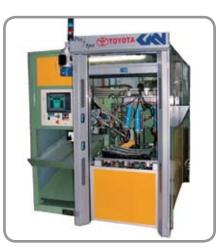

6 Headed multi spot welder

3 Headed spot welder for welding fuel hose necks

3 Headed multi projection welder with eject station

Twin headed projection welding machine with servo controlled fixture for multi component welding