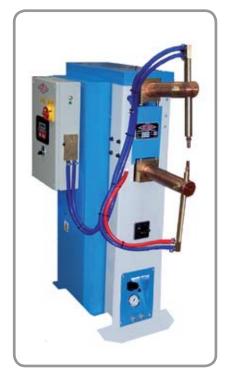

All of the AUTOFORGE range of rocker arm spot welders are fitted with twin foot pedals with a HIGH-LIFT facility for improving welding access and speed of production.

All machines have water cooled electrodes, holders, timers and transformers. Each machine is fitted with telescopic arms enabling the machine throat to be easily adjusted without removal from the machine, provision is made for both electrode holders to be set at an angle of 20 degrees from the vertical if required. All machines can be fitted with either a standard multi program digital timer or a more sophisticated welding control with constant current control and other features.