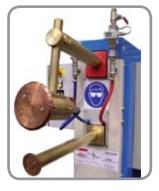

## **AUTOFORGE Spot Welders**

There are five standard sizes covering 30,50,75,100 and 150 kva. These machines are particularly suitable for high speed continuous welding.

Lower driven **Circumferential seam** welder