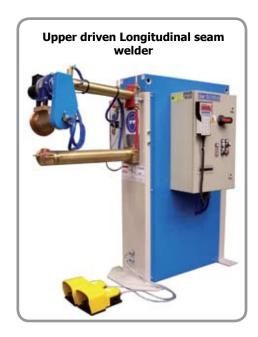

## **Optional Extras**

All versions can be fitted with variable speed motorised seam welding attachments for both circumferential and longitudinal seam welding, either upper or lower driven.

| Technical Data        | RAS30A5    | RAS50A5    | AS75A5           | AS100A5          | AS150A5          |
|-----------------------|------------|------------|------------------|------------------|------------------|
| Rating Kva            | 30         | 50         | 75               | 100              | 150              |
| Mains Voltage V       | 400        | 400        | 400              | 400              | 400              |
| Electrode Diameter mm | 16 No 2 MT | 16 No 2 MT | 19 3/4 5 deg inc | 19 3/4 5 deg inc | 19 3/4 5 deg inc |
| Arm Length mm         | 150-600    | 150-600    | 350-600          | 350-600          | 350-600          |
| Fuse Size A           | 50         | 80         | 125              | 160              | 250              |
| Air Supply L/M        | 6          | 6          | 6                | 6                | 6                |
| Elctrode Pressure Kgf | 280        | 280        | 570              | 570              | 570              |
| Weight Kg             | 260        | 300        | 450              | 480              | 500              |