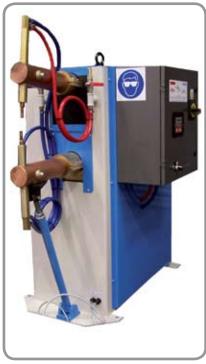

All of the AUTOFORGE range of rocker arm spot welders are fitted with twin foot pedals with a HIGH-LIFT facility for improving welding access and speed of production.

All machines have water cooled electrodes, holders, timers and transformers. Each machine is fitted with telescopic arms enabling the machine throat to be easily adjusted without removal from the machine, provision is made for both electrode holders to be set at an angle of 20 degrees from the vertical if required. All machines can be fitted with either a standard multi program digital timer or a more sophisticated welding control with constant current control and other features.