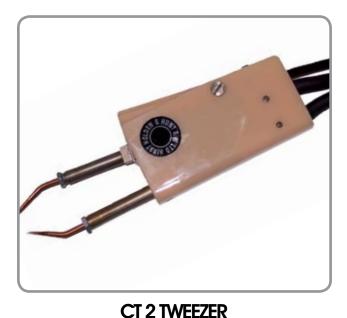

## PW500 / CT2 Tweezer Micro Welder

welding & joining technologies

## **SLEE** MICRO WELDING SYSTEMS

The CT2 welding tweezers fit naturally into the hand and may be operated throughout the day without undue fatigue. Lightness in both weight and control is the secret of their successful performance.

- Weld Pressure Control
- Over Run Stop
- Pressure Sensitive Initiation
- Fitted with 864mm Long Power Leads
- Fitted With 1.32 Electrodes As Standard
- Weight With Leads 380g
- Size 185mm x 55mm x 22mm