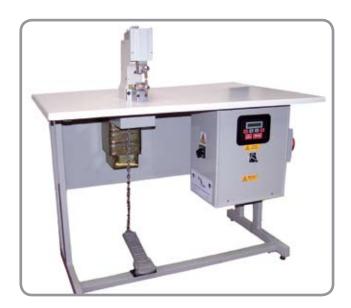

**RK22 HEAD** 

**RK2 HEAD** 

VK4 HEAD

Type 95 Bench Welding System

| Technical Data        | RK22       | RK2        | VK4        |
|-----------------------|------------|------------|------------|
| Nominal KVA           | 1.5        | 2          | 4          |
| Sec. Output KVA       | 15         | 17         | 29         |
| Short Cct. Current KA | 3          | 3.5        | 7          |
| Throat Depth. Max     | 100mm      | 106mm      | 150mm      |
| Pressure Min / Max    | 0.3 / 7 Kg | 7.2 kg     | 14 kg      |
| Dimensions mm         | 230x40x152 | 235x76x203 | 267x81x254 |