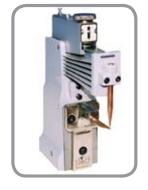

**RK22 HEAD** 

**RK2 HEAD** 

VK4 HEAD

Type 95 Bench Welding System

| Technical Data        | RK22       | RK2        | VK4        |
|-----------------------|------------|------------|------------|
| Nominal KVA           | 1.5        | 2          | 4          |
| Sec. Output KVA       | 15         | 17         | 29         |
| Short Cct. Current KA | 3          | 3.5        | 7          |
| Throat Depth. Max     | 100mm      | 106mm      | 150mm      |
| Pressure Min / Max    | 0.3 / 7 Kg | 7.2 kg     | 14 kg      |
| Dimensions mm         | 230x40x152 | 235x76x203 | 267x81x254 |