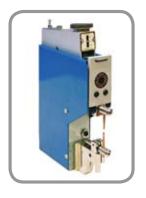

**RK22 HEAD** 

**RK2 HEAD** 

VK4 HEAD

Type 95 Bench Welding System

| Technical Data        | RK22       | RK2        | VK4        |
|-----------------------|------------|------------|------------|
| Nominal KVA           | 1.5        | 2          | 4          |
| Sec. Output KVA       | 15         | 17         | 29         |
| Short Cct. Current KA | 3          | 3.5        | 7          |
| Throat Depth. Max     | 100mm      | 106mm      | 150mm      |
| Pressure Min / Max    | 0.3 / 7 Kg | 7.2 kg     | 14 kg      |
| Dimensions mm         | 230x40x152 | 235x76x203 | 267x81x254 |