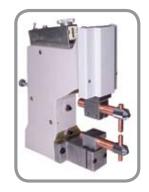

**RK22 HEAD** 

**RK2 HEAD** 

VK4 HEAD

Type 95 Bench Welding System

| Technical Data        | RK22       | RK2        | VK4        |
|-----------------------|------------|------------|------------|
| Nominal KVA           | 1.5        | 2          | 4          |
| Sec. Output KVA       | 15         | 17         | 29         |
| Short Cct. Current KA | 3          | 3.5        | 7          |
| Throat Depth. Max     | 100mm      | 106mm      | 150mm      |
| Pressure Min / Max    | 0.3 / 7 Kg | 7.2 kg     | 14 kg      |
| Dimensions mm         | 230x40x152 | 235x76x203 | 267x81x254 |