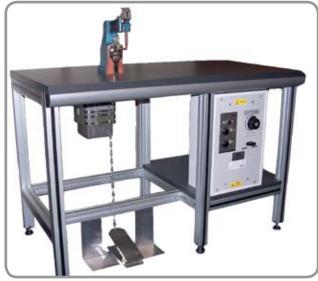

**RK22 HEAD** 

**RK2 HEAD** 

VK4 HEAD

Type 95 Bench Welding System

| Technical Data        | RK22       | RK2        | VK4        |
|-----------------------|------------|------------|------------|
| Nominal KVA           | 1.5        | 2          | 4          |
| Sec. Output KVA       | 15         | 17         | 29         |
| Short Cct. Current KA | 3          | 3.5        | 7          |
| Throat Depth. Max     | 100mm      | 106mm      | 150mm      |
| Pressure Min / Max    | 0.3 / 7 Kg | 7.2 kg     | 14 kg      |
| Dimensions mm         | 230x40x152 | 235x76x203 | 267x81x254 |