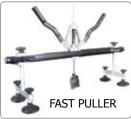

#### **ALSPOTTER**

Alspotter is a capacitor discharge welding system for welding aluminium studs to repair aluminium bodypanels using the prima pulling systems.

**TOP CAR 28** 

Spotter with 2800 A welding power and air cooling. Controlled by the sophisticated MICRO DIGITAL 5 microprocessor control for heating, deformation, and straightening. Welding of all particular studs, nails, washers and rivets. The TELEMICRO 5 enables to control the power source remotely.