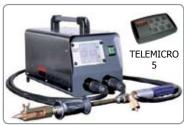

#### **ALSPOTTER**

Alspotter is a capacitor discharge welding system for welding aluminium studs to repair aluminium bodypanels using the prima pulling systems.

**TOP CAR 28** 

Spotter with 2800 A welding power and air cooling. Controlled by the sophisticated MICRO DIGITAL 5 microprocessor control for heating, deformation, and straightening. Welding of all particular studs, nails, washers and rivets. The TELEMICRO 5 enables to control the power source remotely.