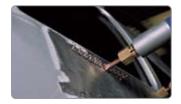

#### **ALSPOTTER**

Alspotter is a capacitor discharge welding system for welding aluminium studs to repair aluminium bodypanels using the prima pulling systems.

**TOP CAR 28** 

Spotter with 2800 A welding power and air cooling. Controlled by the sophisticated MICRO DIGITAL 5 microprocessor control for heating, deformation, and straightening. Welding of all particular studs, nails, washers and rivets. The TELEMICRO 5 enables to control the power source remotely.

### **COMBI CAR**

Combi Car is both a Spotter for welding studs, nails, rivets, and washers, and a CD welder for welding aluminium studs for use with the prima pulling system for repairing aluminium body panels.