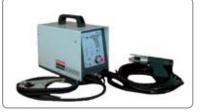

#### **ALSPOTTER**

Alspotter is a capacitor discharge welding system for welding aluminium studs to repair aluminium bodypanels using the prima pulling systems.

**TOP CAR 28** 

Spotter with 2800 A welding power and air cooling. Controlled by the sophisticated MICRO DIGITAL 5 microprocessor control for heating, deformation, and straightening. Welding of all particular studs, nails, washers and rivets. The TELEMICRO 5 enables to control the power source remotely.