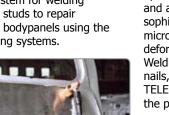

#### **ALSPOTTER**

Alspotter is a capacitor discharge welding system for welding aluminium studs to repair aluminium bodypanels using the prima pulling systems.

**TOP CAR 28** 

Spotter with 2800 A welding power and air cooling. Controlled by the sophisticated MICRO DIGITAL 5 microprocessor control for heating, deformation, and straightening. Welding of all particular studs, nails, washers and rivets. The TELEMICRO 5 enables to control the power source remotely.