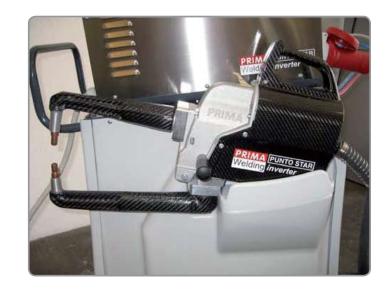

## Spot welding machine with inverter technology

- ■Patented Inverter system with variable frequency.
- ■Spot welding gun with transformer on board.
- ■Water cooling system, gun, arms, electrode.
- ■Three phase power supply.
- ■Great welding power.
- ■Big electrode force.
- ■Welding with constant current regulation.
- ■Lightweight welding gun with arms made from aluminium and carbon fibre.
- ■Carbon fibre cover.