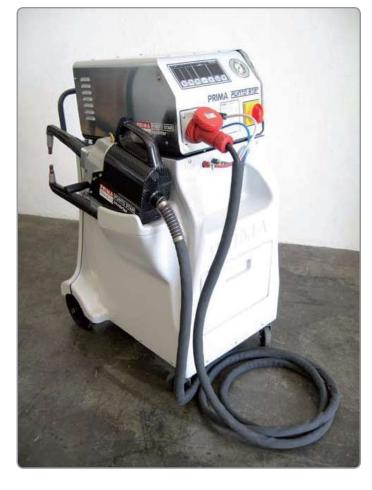

## Spot welding machine with inverter technology

- ■Patented Inverter system with variable frequency.
- ■Spot welding gun with transformer on board.
- ■Water cooling system, gun, arms, electrode.
- ■Three phase power supply.
- ■Great welding power.
- ■Big electrode force.
- ■Welding with constant current regulation.
- ■Lightweight welding gun with arms made from aluminium and carbon fibre.
- ■Carbon fibre cover.