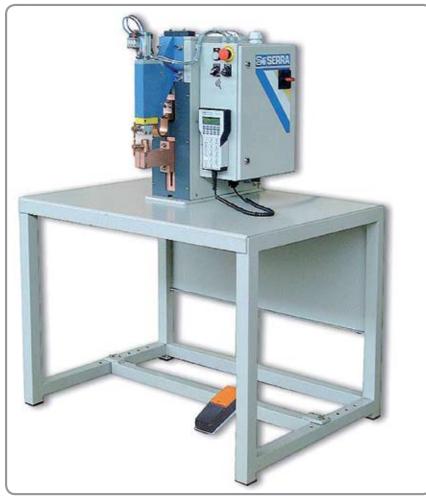

## **Electronic Timer Serratron 1a**

- 16 welding programs.
- Constant Current Regulation.
- 12 digital inputs and 7 outputs.
- Electrode wear compensation.

## **Technical Features**

| Power at 50% DC                            | 16 kVA       |
|--------------------------------------------|--------------|
| Cylinder force at 6 bar                    | 12 daN       |
| Maximum welding power in short circuit     | 9,6 kA       |
| Throat depth / daylight between electrodes | 182 / 45 mm  |
| Cylinder Ø / Cylinder stroke               | Ø 60 - 50 mm |
| Secondary voltage in vacuum                | 2,7 V        |
| Number of cycles per minute                | 38           |
| Power supply                               | 400 V        |