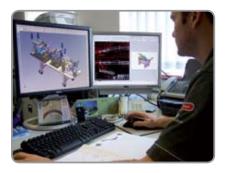

## Welding Fixtures & Design

Prospot are able to design and manufacture welding fixtures for all types of welding applications including spot, projection, seam, mig, tig, capacitor discharge and other joining processes.

Together with our in house highly skilled manufacturing capacity and our LCM facility in slovakia we are able to give our customers the best solution to their requirements.