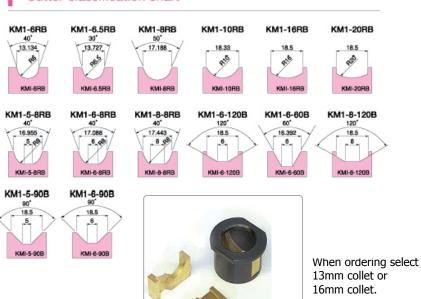

## Cutter classification chart

The SK11D is designed to use off line as a pedestal drill tip dresser, for both 13mm and 16mm electrodes depending on which cutter collet is fitted.

Manual tip dresser 18-1307 can quickly remove the mushroomed portions of the electrodes and renews the operating contour. The dresser machines both upper and lower electrodes "on the job". The dresser is 250mm long with a replaceable hardened tool steel cutter (18-130701) Cuts 5mm dia x 120 angle