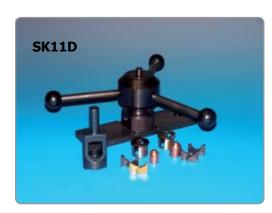

## Cutter classification chart

The SK11D is designed to use off line as a pedestal drill tip dresser, for both 13mm and 16mm electrodes depending on which cutter collet is fitted.

Manual tip dresser 18-1307 can quickly remove the mushroomed portions of the electrodes and renews the operating contour. The dresser machines both upper and lower electrodes "on the job". The dresser is 250mm long with a replaceable hardened tool steel cutter (18-130701) Cuts 5mm dia x 120 angle