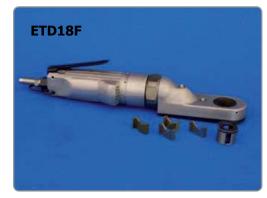

#### KYOKUTOH CO., LTD.

The ETD18F manual pneumatic tip dresser is a cost effective way of re cutting your welding electrodes. It can dress both 13mm & 16mm electrodes depending on the cutter colletis fitted.