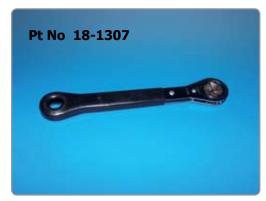

## Cutter classification chart

The SK11D is designed to use off line as a pedestal drill tip dresser, for both 13mm and 16mm electrodes depending on which cutter collet is fitted.

Manual tip dresser 18-1307 can quickly remove the mushroomed portions of the electrodes and renews the operating contour. The dresser machines both upper and lower electrodes "on the job". The dresser is 250mm long with a replaceable hardened tool steel cutter (18-130701) Cuts 5mm dia x 120 angle