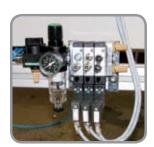

m / 3 m                 |                       |
| Feeding head placement angle                     | 15° to 80°                   |                       |
| Standard programmable relay                      | Allan Bradley                |                       |

#### Poguest inlets

| Request illiets               |                                      |
|-------------------------------|--------------------------------------|
| Power supply                  | 400 VAC / 110 VAC * specify on order |
| Operating power / Consumption | 0-24VG / 0,5A                        |
| Emergency power / Consumption | 0-24VPEM / 1A                        |
| Air pressure                  | 6 bar - 1/4"                         |
| Frequency                     | 50 Hz                                |



Pneumatic unit with filter and self-governing relay.