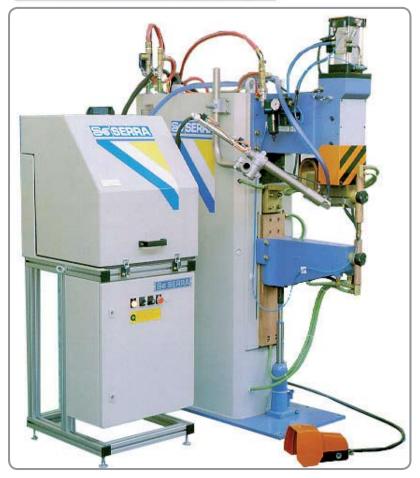

# **High Performance Nut Feeder**

- High performance and accuracy in resistance welding.
- Up to 30 nuts per minute.
- Single or dual feeding.
- Top cover for low noise and high protection.

### **Options:**

- "T" shape
- Rectangular
- Diamond shaped
- Hexagonal with washer
- Double square
- Rounded with washer

| Technical Data                                   | Single Feed                  | Dual Feed             |
|--------------------------------------------------|------------------------------|-----------------------|
| Feeding capacity                                 | 26 - 30 nuts per minute      | 24-30 nuts per minute |
| Cycle time                                       | 2 seconds                    | 2 + 2 seconds         |
| Hopper capacity                                  | 10 litres                    |                       |
| Feeding head stroke                              | 156 mm (205mm under request) |                       |
| Nut impeler / selector                           | Pneumatic                    |                       |
| Nut transport (to feeding rod/ centering device) | Pneumatic / Magnetic         |                       |
| Noise level                                      | 72 dB                        |                       |
| External dimensions (H x W x L)                  | 1400 x 507 x 560 mm          |                       |
| Weigh (Without feeding head / feeding head)      | 144 Kg / 8,5 Kg              | 149 Kg / 8,5 Kg x 2   |
| Feeding head length / interconnection            | 750 mm / 3 m                 |                       |
| Feeding head placement angle                     | 15° to 80°                   |                       |
| Standard programmable relay                      | Allan Bradley                |                       |